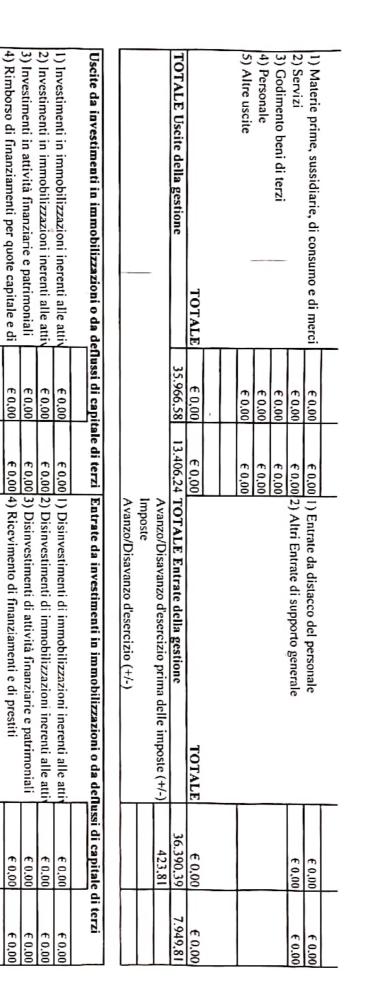

Sig. Guing Fermioli

JL PRESIDENTE Jeom. Salvandre Ferraloli

PRO LOCO PO

ALLEGOTO A

| П                                        | 1) Materie prime sussidiarie, di consumo e di merci               | B) Uscite da attività diverse  |             | <b>TOTALE</b> € 35.806,64 € 13.246,33 |   |                   |                                        |                                |                                                       | _                                 | 4) Personale  6) Hearte diverse di pestione | T                             | ento beni di terzi   | 1) Materie prime, sussidiarie, di consumo e di morei 6 24. | $\Box$                                                              | A) Uscite da attività di interesse generale  |                                                                                                                                                                                                                                                                                                                                                                                                                                                                                                                                                                                                                                                                                                                                                                                                                                                                                                                                                                                                                                                                                                                                                                                                                                                                                                                                                                                                                                                                                                                                                                                                                                                                                                                                                                                                                                                                                                                                                                                                                                                                                                                                | USCITE  | 2022 | PRO LOC                                                              |
|------------------------------------------|-------------------------------------------------------------------|--------------------------------|-------------|---------------------------------------|---|-------------------|----------------------------------------|--------------------------------|-------------------------------------------------------|-----------------------------------|---------------------------------------------|-------------------------------|----------------------|------------------------------------------------------------|---------------------------------------------------------------------|----------------------------------------------|--------------------------------------------------------------------------------------------------------------------------------------------------------------------------------------------------------------------------------------------------------------------------------------------------------------------------------------------------------------------------------------------------------------------------------------------------------------------------------------------------------------------------------------------------------------------------------------------------------------------------------------------------------------------------------------------------------------------------------------------------------------------------------------------------------------------------------------------------------------------------------------------------------------------------------------------------------------------------------------------------------------------------------------------------------------------------------------------------------------------------------------------------------------------------------------------------------------------------------------------------------------------------------------------------------------------------------------------------------------------------------------------------------------------------------------------------------------------------------------------------------------------------------------------------------------------------------------------------------------------------------------------------------------------------------------------------------------------------------------------------------------------------------------------------------------------------------------------------------------------------------------------------------------------------------------------------------------------------------------------------------------------------------------------------------------------------------------------------------------------------------|---------|------|----------------------------------------------------------------------|
| € 0.00                                   | € 0.00                                                            |                                | € 1         | 06,64 € 1                             | - |                   |                                        |                                | -                                                     |                                   | € 1.500,00                                  | £0.00                         |                      | $\neg$                                                     | £ 7 761 \$2                                                         |                                              |                                                                                                                                                                                                                                                                                                                                                                                                                                                                                                                                                                                                                                                                                                                                                                                                                                                                                                                                                                                                                                                                                                                                                                                                                                                                                                                                                                                                                                                                                                                                                                                                                                                                                                                                                                                                                                                                                                                                                                                                                                                                                                                                |         |      | O DI SAI                                                             |
| € 0,00                                   | € 0,00                                                            |                                | € 10.189,10 |                                       |   |                   |                                        |                                |                                                       |                                   | € 0.00                                      | € 0.00                        | 2.577.27             | 7.611,83                                                   | 3.057.23                                                            |                                              |                                                                                                                                                                                                                                                                                                                                                                                                                                                                                                                                                                                                                                                                                                                                                                                                                                                                                                                                                                                                                                                                                                                                                                                                                                                                                                                                                                                                                                                                                                                                                                                                                                                                                                                                                                                                                                                                                                                                                                                                                                                                                                                                |         | 2021 | NT'EGID                                                              |
| € 0,00 2) Contributi da soggetti privati | € 0,00 1) Entrate per prestazioni e cessioni ad associati e fonda | B) Entrate da attività diverse | GENERALE    | TOTALE                                |   | 10) Altre entrale | Entrate da contratti con enti pubblici | 8) Contributi da enti pubblici | 7) Entarte per prestazioni e cessioni a terzi (RADIO) | 6) Contributi da soggetti privati | € 0.00 5) Entrate del 5 x 1000              | € 0.00 4) Erogazioni liberali | € 2.577,27 condatori | € 7.611,83 2) Entrate dagli associati per attività mutuali | € 3,057,23   1) Entrate da quote associatve e apporti dei fondatori | A) Entrate da attivita di intelesse generale | and the state of t | ENTRATE |      | PRO LOCO DI SANT'EGIDIO DEL MONTE ALBINO - AFS  RENDICONTO PER CASSA |
| € 0.00                                   | € 0,00                                                            |                                | 3.076,25    | € 32.730,39                           |   | € 0,00            | € 0.00                                 | € 12.980,39                    | € 800,00                                              | € 18.385,00                       | € 0,00                                      | € 565.00                      | € 0,00               | € 0,00                                                     | € 0,00                                                              |                                              |                                                                                                                                                                                                                                                                                                                                                                                                                                                                                                                                                                                                                                                                                                                                                                                                                                                                                                                                                                                                                                                                                                                                                                                                                                                                                                                                                                                                                                                                                                                                                                                                                                                                                                                                                                                                                                                                                                                                                                                                                                                                                                                                |         | 2002 | 2022                                                                 |
| € 0.00                                   | € 0.00                                                            |                                | 5.296,52    | € 7.949,81                            |   | € 212.00          | € 0,00                                 | € 3.082.81                     | € 1.855,00                                            | € 2.800.00                        | € 0,00                                      |                               | € 0.00               | € 0.00                                                     | € 0.00                                                              |                                              |                                                                                                                                                                                                                                                                                                                                                                                                                                                                                                                                                                                                                                                                                                                                                                                                                                                                                                                                                                                                                                                                                                                                                                                                                                                                                                                                                                                                                                                                                                                                                                                                                                                                                                                                                                                                                                                                                                                                                                                                                                                                                                                                |         |      | 2021                                                                 |